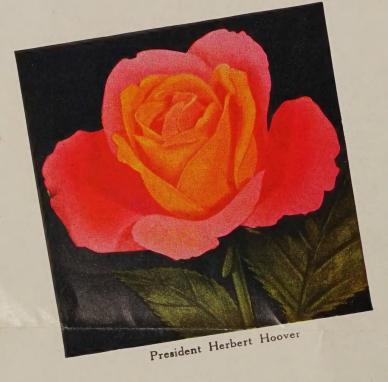

PADRE Coppery scarlet.

PINK RADIANCE
One of the best pink Roses.

**PREMIER** Silvery pink.

PRESIDENT HERBERT HOOVER
Two-tone yellow and red.

RED RADIANCE

Our best red variety.

ROSE MARIE

A fine deep pink.

### Climbing Varieties

RED RADIANCE Red.

PINK RADIANCE

MARECHAL NEIL Deep yellow.

TALISMAN Two-tone, yellow and red.

PRESIDENT HERBERT HOOVER Two-tone, yellow and red

K. A. VIKTORIA Yellowish white.

SUNBURST Deep yellow.

### No. 4-Autumn Garden Collection 12 ROSES for \$2.95, prepaid

- 2 AUTUMN. Burnt orange yellow.
- 2 AMI QUINARD. Dark red.
- 2 SUNBURST. Yellow.
- 2 McGREDY'S SCARLET. Red.
- 2 BRIARCLIFF. Pink.
- 1 KAISERIN AUGUSTE VIKTORIA.
- 1 PRESIDENT HOOVER. Two-tone.

I President Hoover (Two-tone)

FREE: I Rose bush, your selection, sent free if this order is received within 10 days from date stamped on coupon. We will ship your order when wanted, now or later.

This special offer, and all orders for \$1.00 are shipped via express, carrying charges collect.